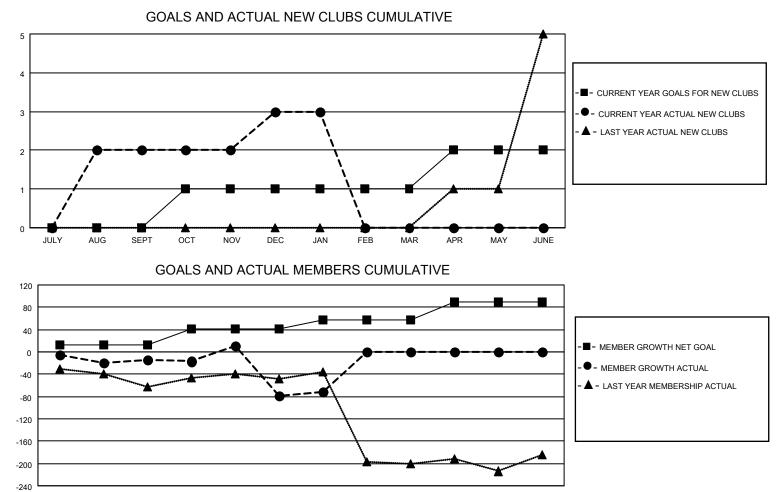

## LOCATION PHILIPPINES

District 301 B1

Results as of: 1/31/2022

| Clubs                 |               |           |               | Members               |                       |                         |                                                    |
|-----------------------|---------------|-----------|---------------|-----------------------|-----------------------|-------------------------|----------------------------------------------------|
| RESULTS FOR 2021-2022 |               |           |               | RESULTS FOR 2021-2022 |                       |                         |                                                    |
| QUARTER               | NEW CLUB GOAL | NEW CLUBS | DROPPED CLUBS | QUARTER MEME          | ER GROWTH NET<br>GOAL | MEMBER GROWTH<br>ACTUAL | DROPPED<br>MEMBERS ACTUAL<br>(including transfers) |
| JULY/AUG/SEPT         | 0             | 2         | 2             | JULY/AUG/SEPT         | 12                    | 82                      | 92                                                 |
| OCT/NOV/DEC           | 1             | 1         | 5             | OCT/NOV/DEC           | 30                    | 65                      | 128                                                |
| JAN/FEB/MAR           | 0             | 0         | 0             | JAN/FEB/MAR           | 15                    | 24                      | 11                                                 |
| APR/MAY/JUNE          | 1             | 0         | 0             | APR/MAY/JUNE          | 32                    | 0                       | 0                                                  |